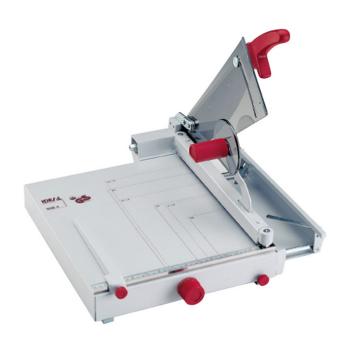

## **Kutrimmer 1038 14 3/4" Paper Cutting Machine DISCONTINUED**

П

Your Price: \$579.00

Prices and specifications are subject to change. Click the link to view the latest information: <u>Kutrimmer 1038 14 3/4" Paper Cutting Machine DISCONTINUED</u>

THE 1038 MODEL HAS BEEN DISCONTINUED This is a deluxe table—top cutter that can easily cut larger paper thickness. Fast and precise adjustment for desired sizes with the variable position back gauge.

## **Features**

- Rotary knob with scale for easy and accurate adjustment of front gauge.
- Automatic blade guard covers the blade completely in every position.
- Adjustable front gauge with paper supports and narrow strip cutting device for hairline edge trimming
- Capacity of up to 50 sheets
- Cutting Length: 14 3/4"
- Table Size: 16" x 14 1/4"
- Capacity: Up to 50 sheets.