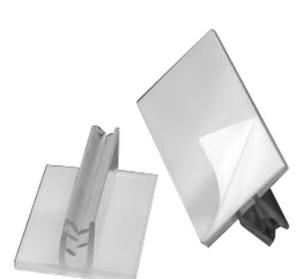

**Finned sign feet** have a straight-sided profile and grip stock up to 0.085 thick. Downward titled fins on the inside of the sign foot create an extra-secure grip on the sign. Available with a narrow base for use in areas where counter or shelf space is limited, and a medium base for more normal applications. Peel-and-stick permanent foam tape on the bottom of the base keeps the sign from tipping.

## Features

- The narrow base finned sign foot is 0.575" wide x 0.525" tall.
- The medium base finned sign foot is 1.085" wide x 0.525" tall.
- Sold in 1" and 3" lengths in clear PVC.
- The fin design makes for excellent gripping and easy inserting of stock.
- Supports signs up to 0.085" thick.
- Works on vertical and horizontal surfaces.
- Sold in packages of 100.