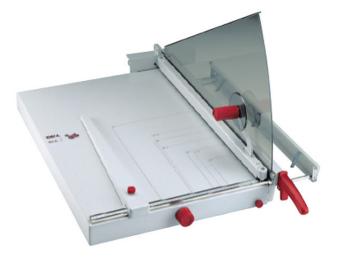

**THE MODEL 1071 HAS BEEN DISCONTINUED This deluxe tabletop cutter** can easily cut larger sheets and thicker paper.

## Features

- Rotary knob with scale for easy and accurate adjustment of front gauge.
- Automatic blade guard covers the blade completely in every position.
- Adjustable front gauge with paper supports and narrow strip cutting device for hairline edge trimming
- Transparent safety guard made of unbreakable plastic for superior safety
- High grade steel blade may be resharpened repeatedly for precise cutting
- Cutting Length: 28 1/2"
- Table Size: 29" x 19 1/4"
- Capacity: Up to 40 sheets.