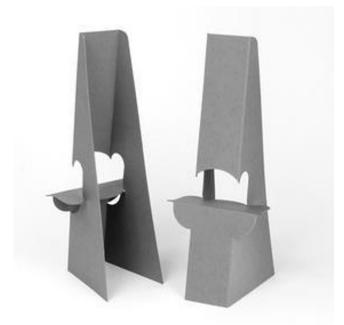

These **6" double-wing easel backs** are made of plain chipboard with or without foam tape applied. The easel backs ship flat and assemble quickly by simply folding the locking tab into position. Optional peel-and-stick foam tape makes completing your counter top display even faster.

## **Features**

- Easel backs are made from plain heavy chipboard material.
- Available with or without permanent foam tape.
- Taped 6" easels include two pieces of 1" x 1" foam tape.
- Freestanding, intended for use on countertops.
- A backwards tilt increases the easel's stability.
- Can be used in combination with PVC literature boxes.
- Sold in packages of 10.