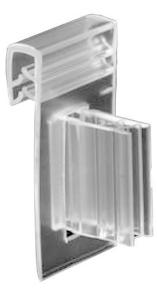

## Finned Edge-Clip

Your Price: \$89.95

Prices and specifications are subject to change. Click the link to view the latest information: <u>Finned Edge-Clip</u>

The **finned edge clip** provides a grip for holding signs at a right angle to metal shelving. Also know as a kudaclip, this part is capable of gripping shelving up to 13 guage, and signs up to 0.080 thick.

## Features

- Finned edge clips have a 0.365" shelf gripping base and a 0.5" finned sign grip.
- Manufactured in clear PVC.
- Mount two-sided signs to product shelving.
- Grips shelves up to 13 gauge thick.
- Grips sign material up tp 0.080" thick.
- Inward tilted "kuda" fins create an extra-secure hold on sign stock and shelves.
- Sold in packages of 250.